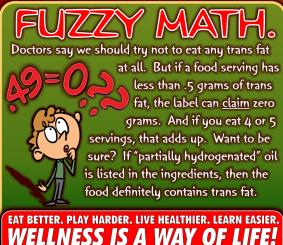

This institution is an equal opportunity provider. Menus are subject to change

## this month:



There are some foods that most kids don't like, but most adults do. Why? <u>It's a</u> mystery! Take asparagus

for instance. Most kids won't even touch it -- it looks kind of weird, the texture is strange, and the taste is a little bitter. But most adults will agree that asparagus - grilled, roasted, stir-fried, or steamed crisp -- is one of nature's top treats!

## Please See the Other Page for Items that are Available Daily





PARADISE UNIFIED SCHOOL DISTRICT FOOD SERVICES



## Into the frying pan, out of the fryer!

Think all fried foods are bad for your health? True, most deep-fatfried foods are very high in calories and fat, but not all "fried" foods are

Ith? Ith? Ideep-fatare very ies and fat, fried" foods are

created equal. Stir-frying uses only a little bit of healthful oil, like olive oil, and keeps veggies crispy and tasty and sliced lean meat or chicken flavorful and healthy!

Learn more at www.CHOOSEMYPLATE.gov or http://kidshealth.org/kid/stay\_healthy/food/pyramid.html

## Holiday Helpings!

It's fine to indulge in a sweet treat or fatty food on occasion during the holidays -- just try not to get carried away! In the puzzle below, see if you can find these twelve foods.

| brownie | butter  |