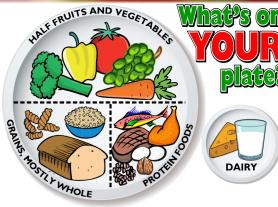

created equal. Stir-frying uses only a little bit of healthful oil, like olive oil, and keeps veggies crispy and tasty and sliced lean meat or chicken flavorful and healthy!

Learn more at www.CHOOSEMYPLATE.gov or http://kidshealth.org/kid/stay\_healthy/food/pyramid.html