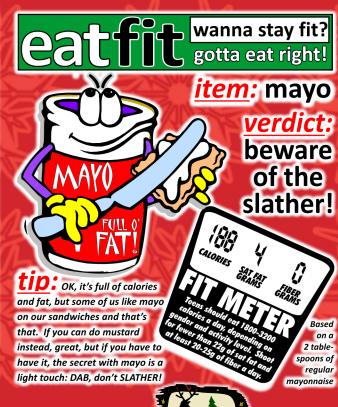

## NUTRITION ANALYSIS OF THIS TYPICAL SCHOOL LUNCH COMBO:

GRILLED CHICKEN W/CHEESE
ON A WHOLE WHEAT BUN
SHREDDED LETTUCE & SLICED TOMATO
FRENCH FRIES, HOLIDAY SUGAR COOKIE
NONFAT CHOCOLATE MILK

TOTAL CALORIES: 685

CALORIES FROM PROTEIN: 26%

CAL. FROM CARBOHYDRATES: 50%

CALORIES FROM FAT: 24%

GOAL: 30% OR LESS FAT CALORIES

at all. But if a food serving has less than .5 grams of trans fat, the label can claim zero grams. And if you eat 4 or 5 servings, that adds up. Want to be sure? If "partially hydrogenated" oil is listed in the ingredients, then the food definitely contains trans fat.